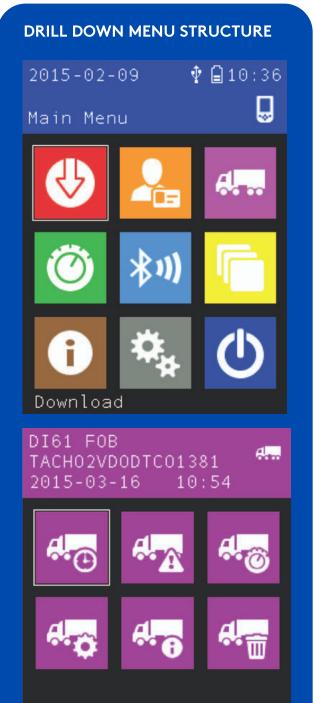

# Keeping all the great original features **Driver Card Analysis**

- · Last activity, next daily rest, latest shift, latest daily rest, week summary.
- Infringements
- Time overlaps
- · Vehicles used
- · Raw activity data

### **Vehicle Unit Analysis**

- Overspeeds.
- Speed Trace

- Driving without card
- VU Faults
- Sensor Faults
- · Raw activity data

Calibration data

- Card insertion and withdrawal
- Power interruptions Special Conditions, Places and
  - Last Download and Company Locks