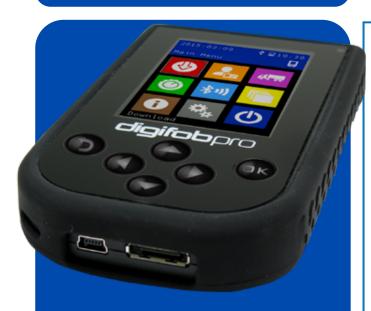

#### **New Features**

- Full colour screen
- More buttons for simpler navigation
- Direct USB connection including charging
- Increased connectivity K-Line
- · More detailed graphical reporting
- Faster processing
- Bluetooth<sup>™</sup> connectivity for Android
- Slick and robust in its removable rubber bumper

## **TECHNICAL SPECIFICATIONS**

- 3GB Internal Flash memory
- Direct vehicle connection cable
- Direct PC connection cable via USB
- Rechargeable (lithium polymer batteries)
- Upgradeable firmware
- Graphical colour display (W: 45mm X H: 60mm)
- Automatic card reading
- Six button control
- Auto power down
- Robust plastic casing
- Dimensions: H: 115mm, W: 75mm, D: 20mm
- digiconnect, Windows<sup>™</sup> based configuration